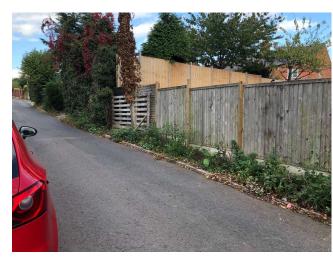

## Site photos

Photo looking west towards the rear of the site and Sandridge Lane

Photo taken from Santridge Lane looking towards rear of No. 111

Photo looking towards rear of No. 111 and No. 109a

Photo taken from Santridge Lane looking towards rear of No. 111 and No. 109a