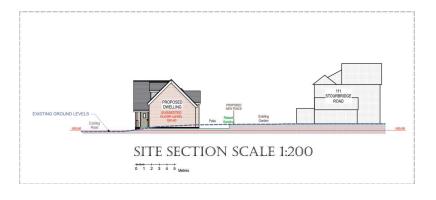

## 21/01372/FUL

111 Stourbridge Road, Bromsgrove, B61 OAN

Proposed new dwelling in rear garden of 111 Stourbridge Road

Recommendation: Refusal