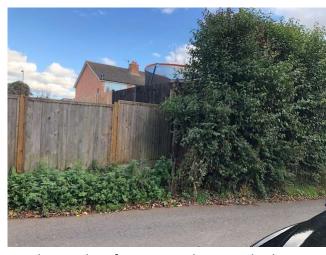

## Site photos

Photo looking west towards the rear of the site and Sandridge Lane

Photo taken from Santridge Lane looking towards rear of No. 111

Photo looking towards rear of No. 111 and No. 109a

Photo taken from Santridge Lane looking towards rear of No. 111 and No. 109a