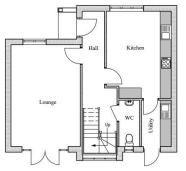

## Proposed Plans and Elevations

FIRST FLOOR PLAN SCALE 1:100

Photo looking towards rear of No. 111 and No. 113

Photo taken from rear of No. 111 looking north along Santridge Lane