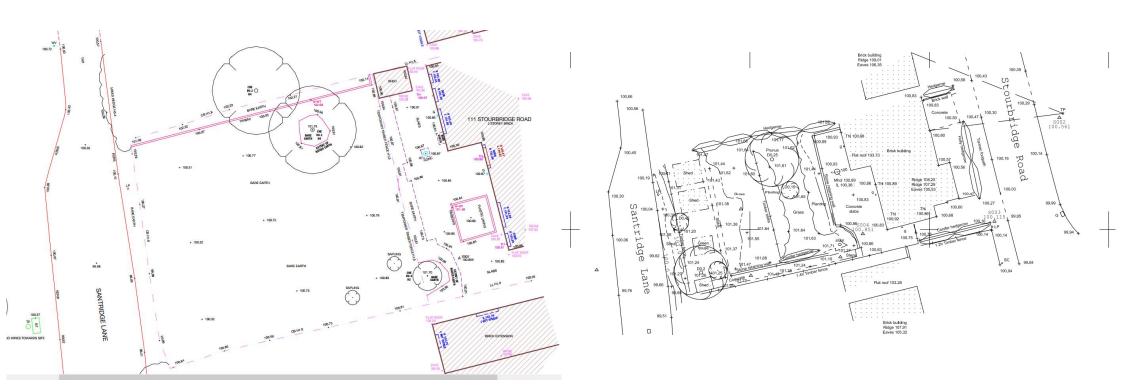

## Existing site survey plans

Existing site survey plan showing land levels as they are now after site clearance works

Topographic survey plan showing the levels across the site before site clearance works