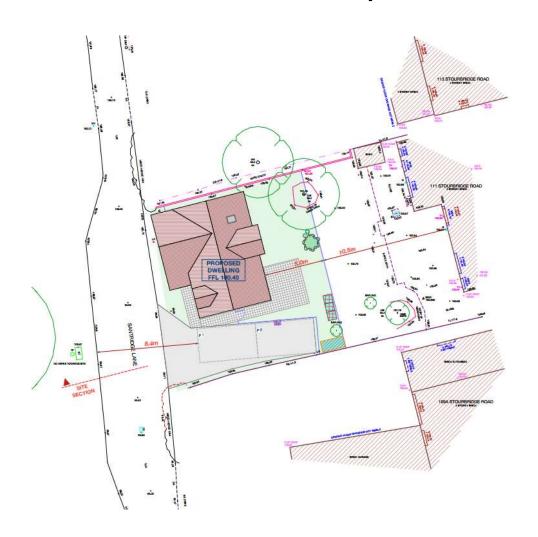

## 21/01372/FUL

111 Stourbridge Road, Bromsgrove, B61 OAN

Proposed new dwelling in rear garden of 111 Stourbridge Road

Recommendation: Refusal

### N

## **Site Location**







## Existing site survey plans



Existing site survey plan showing land levels as they are now after site clearance works

Topographic survey plan showing the levels across the site before site clearance works

# Proposed Site Plan





## Proposed Plans and Elevations







FIRST FLOOR PLAN SCALE 1:100



Photo looking towards rear of No. 111 and No. 113



Photo taken from rear of No. 111 looking north along Santridge Lane

## Site photos



Photo looking west towards the rear of the site and Sandridge Lane



Photo taken from Santridge Lane looking towards rear of No. 111



Photo looking towards rear of No. 111 and No. 109a



Photo taken from Santridge Lane looking towards rear of No. 111 and No. 109a