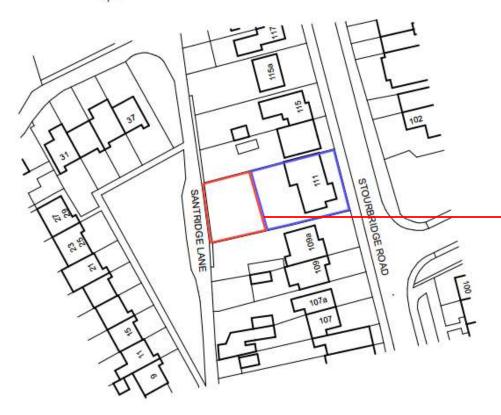

## 21/01372/FUL

111 Stourbridge Road, Bromsgrove, B61 OAN

Proposed new dwelling in rear garden of 111 Stourbridge Road

Recommendation: Refusal

### N

## **Site Location**







## Existing site survey plans



Existing site survey plan showing land levels as they are now after site clearance works

Topographic survey plan showing the levels across the site before site clearance works

# Proposed Site Plan





## Proposed Plans and Elevations







FIRST FLOOR PLAN SCALE 1:100



Photo looking towards rear of No. 111 and No. 113



Photo taken from rear of No. 111 looking north along Santridge Lane

## Site photos



Photo looking west towards the rear of the site and Sandridge Lane



Photo taken from Santridge Lane looking towards rear of No. 111



Photo looking towards rear of No. 111 and No. 109a



Photo taken from Santridge Lane looking towards rear of No. 111 and No. 109a